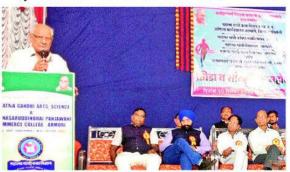

# महात्मा गांधी केवल व्यक्ति नहीं एक सोच : एड् दरेकर

संवाददाता आरमोरी (गड़चिरोली).

सत्य, अहिंसा और शांति के मार्ग पर चलने वाले म.गांधी पूरे समाज के लिए एक प्रेरणा है। महात्मा गांधी केवल व्यक्ति नहीं एक सोच है। ऐसा प्रतिपादन महाराष्ट्र प्रदेश कांग्रेस सरचिटणीस एड.रवींद्र दरेकर ने किया।

महात्मा गांधी महाविद्यालय व स्व.न.पं. वाणिज्य महाविद्यालय आरमोरी में राष्ट्रपिता महात्मा गांधी और पूर्व प्रधानमंत्री लाल बहादुर शास्त्री की जयंती उनकी प्रतिमा को पुष्पहार अर्पित कर मनाई गई। वे इस समय मार्गदर्शक के रूप में बोल रहे थे। कार्यक्रम की अध्यक्षता मनोहरभाई शिक्षण प्रसारक मंडल के सचिव मनोज वनमाली ने की। प्रमुख अतिथि के रूप में प्राचार्य डा.नामदेव कोकोडे,उपाध्यक्ष नुरअल्ली पंजवानी, दिकप बेहरे, दीपक वनमाली, मयुर वनमाली, निशांत वनमाली, प्राचार्य डा.लालसिंह खालसा, प्राचार्य साईनाथ अद्दलवार, प्रकाश पंधरे, नितीन कासार, शशिकांत गेडाम उपस्थित थे। इस समय एड.रवींद्र

# Gandhi's principles time-tested, will always be respected, says Darekar

■ District Correspondent GADCHIROLI, Oct 11

VALUES of truth, non-violence and love preached by Mahatma Gandhi can never die. Gandhi is not just a person but a thought. While some elements and groups are working roundthe-clock to malign his good work and are spewing poison, the relevance of Gandhi's principles are time-tested and hence will always be respected," asserted Adv Ravindra Darekar, General Secretary of Maharashtra Pradesh Congress, the other day.

The prestigious Mahatma Gandhi Manav Sewa Award of the year 2023 sponsored by Manoharbhai Shikshan Prasarak Mandal (MSPM) Armori was presented to Adv Ravindra Darekar recently in a programme organised at Mahatma Gandhi College,