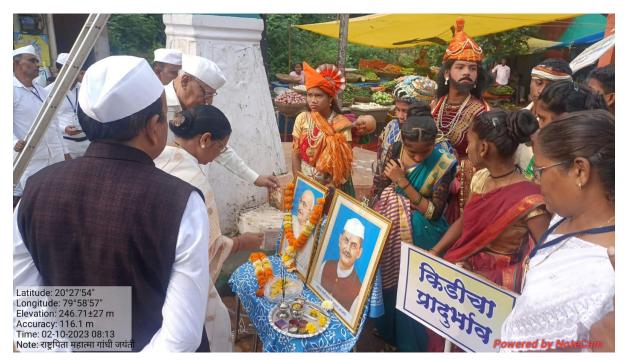

### Birth Anniversary of Mahatma Gandhi

### MAHATMA GANDHI JAYANTI

2<sup>nd</sup> Oct. 2023

| Name of Activity             | Mahatma Gandhi Jayanti & Lalbahaddur Shastri Jayanti                                                                                                                                                                                                                                                                                                                                                                                        |
|------------------------------|---------------------------------------------------------------------------------------------------------------------------------------------------------------------------------------------------------------------------------------------------------------------------------------------------------------------------------------------------------------------------------------------------------------------------------------------|
| Date of Activity             | 2 <sup>nd</sup> Oct. 2023                                                                                                                                                                                                                                                                                                                                                                                                                   |
| Name of coordinator          | Prof. S. B. Gedam, Dr. Vijay Raivatkar, Dr. G.M.<br>Kadhav                                                                                                                                                                                                                                                                                                                                                                                  |
| No. of students participated | 58                                                                                                                                                                                                                                                                                                                                                                                                                                          |
| No. Faculty participated     | All Faculties                                                                                                                                                                                                                                                                                                                                                                                                                               |
| Objective of activity        | To pay homage to the work of Mahatma Gandhi.                                                                                                                                                                                                                                                                                                                                                                                                |
| Brief Description            | On the occasion of Mahatma Gandhi jayanti, at 9 a.m. in the morning, the NSS team cleaned the College Premises. after the wreath-laying at the statue of mahatma Gandhi at gujari chawk and College.  In this program, the famous Lawyer Shree Ravindra Darekar was felicitated with the Manav Seva Award. Also, the retired employees, teachers and Ph.D degree holders from different faculties were also felicitated by the dignitaries. |
| Outcome of activity          | The thoughts and deeds of Father of Nation Mahatma<br>Gandhi were highlighted. Gratitude was expressed for his<br>deeds.                                                                                                                                                                                                                                                                                                                    |

महात्मा गांधी महाविद्यालय व स्व.न.पं. वाणिज्य महाविद्यालय आरमोरी में राष्ट्रपिता महात्मा गांधी और पूर्व प्रधानमंत्री लाल बहादुर शास्त्री की जयंती उनकी प्रतिमा को पुष्पहार अर्पित कर मनाई गई। वे इस समय मार्गदर्शक के रूप में बोल रहे थे। कार्यक्रम की अध्यक्षता मनोहरभाई शिक्षण प्रसारक मंडल के सचिव मनोज वनमाली ने की। प्रमुख अतिथि के रूप में प्राचार्य डा.नामदेव कोकोडे,उपाध्यक्ष नुरअल्ली पंजवानी, दिकप बेहरे, दीपक वनमाली, मयुर वनमाली, निशांत वनमाली, प्राचार्य डा.लालसिंह खालसा, प्राचार्य साईनाथ अद्दलवार, प्रकाश पंधरे, नितीन कासार, शशिकांत गेडाम उपस्थित थे। इस समय एड.रवींद्र