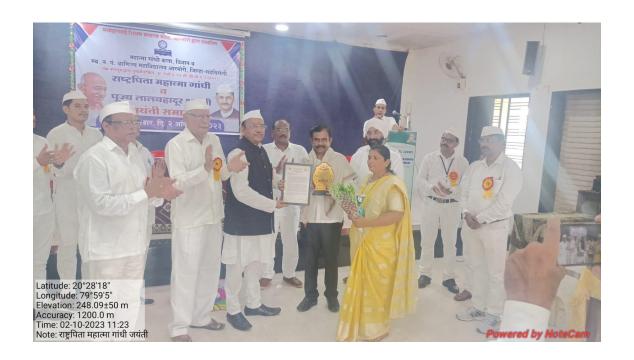

# महात्मा गांधी केवल व्यक्ति नहीं एक सोच : एड् दरेकर

संवाददाता आरमोरी (गड़चिरोली).

सत्य, अहिंसा और शांति के मार्ग पर चलने वाले म.गांधी पूरे समाज के लिए एक प्रेरणा है। महात्मा गांधी केवल व्यक्ति नहीं एक सोच है। ऐसा प्रतिपादन महाराष्ट्र प्रदेश कांग्रेस सरचिटणीस एड.रवींद्र दरेकर ने किया।

महात्मा गांधी महाविद्यालय व स्व.न.पं. वाणिज्य महाविद्यालय आरमोरी में राष्ट्रपिता महात्मा गांधी और पूर्व प्रधानमंत्री लाल बहादुर शास्त्री की जयंती उनकी प्रतिमा को पुष्पहार अर्पित कर मनाई गई। वे इस समय मार्गदर्शक के रूप में बोल रहे थे। कार्यक्रम की अध्यक्षता मनोहरभाई शिक्षण प्रसारक मंडल के सचिव मनोज वनमाली ने की। प्रमुख अतिथि के रूप में प्राचार्य डा.नामदेव कोकोडे,उपाध्यक्ष नुरअल्ली पंजवानी, दिकप बेहरे, दीपक वनमाली, मयुर वनमाली, निशांत वनमाली, प्राचार्य डा.लालसिंह खालसा, प्राचार्य साईनाथ अद्दलवार, प्रकाश पंधरे, नितीन कासार, शशिकांत गेडाम उपस्थित थे। इस समय एड.रवींद्र

दरेकरं को महात्मा गांधी मानव सेवा पुरस्कार से कार्यक्रम की प्रस्तावना प्राचार्य डा.लालसिंह पुरस्कृत किया गया। गोंडवाना विश्वविद्यालय की परीक्षा में प्रथम आनेवाली गायत्री चौके, शुभांगी निमजे व हिमान्द्री गाईन को पुरस्कृत किया गया। साईनाटा अद्दलवार ने माना।

खालसा ने रखी। कार्यक्रम का संचालन प्रा. डा.विजय रैवतकर ने किया। आभार प्राचार्य