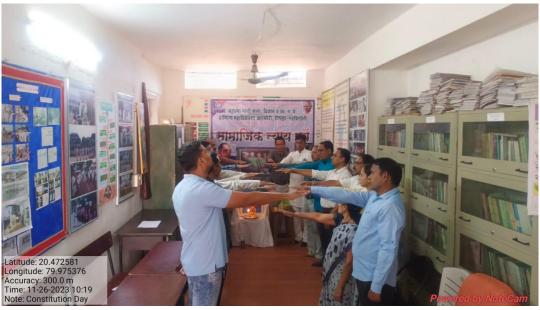

### MAHATMA GANDHI JAYANTI

2<sup>nd</sup> Oct. 2023

| Name of Activity             | Mahatma Gandhi Jayanti & Lalbahaddur Shastri Jayanti                                                                                                                                                                                                                                                                                                                                                                                        |
|------------------------------|---------------------------------------------------------------------------------------------------------------------------------------------------------------------------------------------------------------------------------------------------------------------------------------------------------------------------------------------------------------------------------------------------------------------------------------------|
| Date of Activity             | 2 <sup>nd</sup> Oct. 2023                                                                                                                                                                                                                                                                                                                                                                                                                   |
| Name of coordinator          | Prof. S. B. Gedam, Dr. Vijay Raivatkar, Dr. G.M.<br>Kadhav                                                                                                                                                                                                                                                                                                                                                                                  |
| No. of students participated | 58                                                                                                                                                                                                                                                                                                                                                                                                                                          |
| No. Faculty participated     | All Faculties                                                                                                                                                                                                                                                                                                                                                                                                                               |
| Objective of activity        | To pay homage to the work of Mahatma Gandhi.                                                                                                                                                                                                                                                                                                                                                                                                |
| Brief Description            | On the occasion of Mahatma Gandhi jayanti, at 9 a.m. in the morning, the NSS team cleaned the College Premises. after the wreath-laying at the statue of mahatma Gandhi at gujari chawk and College.  In this program, the famous Lawyer Shree Ravindra Darekar was felicitated with the Manav Seva Award. Also, the retired employees, teachers and Ph.D degree holders from different faculties were also felicitated by the dignitaries. |
| Outcome of activity          | The thoughts and deeds of Father of Nation Mahatma<br>Gandhi were highlighted. Gratitude was expressed for his<br>deeds.                                                                                                                                                                                                                                                                                                                    |