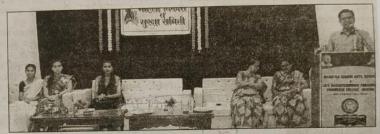

# Gandhi's principles time-tested, will always be respected, says Darekar

■ District Correspondent GADCHIROLI, Oct 11

VALUES of truth, non-violence and love preached by Mahatma Gandhi can never die. Gandhi is not just a person but a thought. While some elements and groups are working roundthe-clock to malign his good work and are spewing poison, the relevance of Gandhi's principles are time-tested and hence will always be respected," asserted Adv Ravindra Darekar, General Secretary of Maharashtra Pradesh Congress, the other day.

The prestigious Mahatma Gandhi Manav Sewa Award of the year 2023 sponsored by Manoharbhai Shikshan Prasarak Mandal (MSPM) Armori was presented to Adv Ravindra Darekar recently in a programme organised at Mahatma Gandhi College,

Manoj Vanmali, Secretary of MSPM, presided over the function whileformer Principal Dr Namdev Kokode. Vice President Nurallibhai Panjwani, Deepak Behre, Deepak Vanmali, Mayur Vanmali, Nishant Vanmali, Principal Dr Lal Singh Khalsa, Junior College Principal Sainath Addalwar, Prakash Pandhare, Nitin Kasar, were prominently present.

Replying to his felicitation, Adv Darekar expressed his gratitude to MSPM. This educational institution is inculcating moral values among students

Adv Ravindra Darekar being felicitated.

and society, he stated.