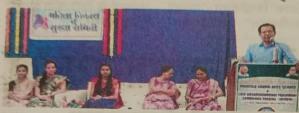

### Birth Anniversary of Mahatma Gandhi

### MAHATMA GANDHI JAYANTI

2<sup>nd</sup> Oct. 2023

| Name of Activity             | Mahatma Gandhi Jayanti & Lalbahaddur Shastri Jayanti                                                                                                                                                                                                                                                                                                                                                                                        |
|------------------------------|---------------------------------------------------------------------------------------------------------------------------------------------------------------------------------------------------------------------------------------------------------------------------------------------------------------------------------------------------------------------------------------------------------------------------------------------|
| Date of Activity             | 2 <sup>nd</sup> Oct. 2023                                                                                                                                                                                                                                                                                                                                                                                                                   |
| Name of coordinator          | Prof. S. B. Gedam, Dr. Vijay Raivatkar, Dr. G.M.<br>Kadhav                                                                                                                                                                                                                                                                                                                                                                                  |
| No. of students participated | 58                                                                                                                                                                                                                                                                                                                                                                                                                                          |
| No. Faculty participated     | All Faculties                                                                                                                                                                                                                                                                                                                                                                                                                               |
| Objective of activity        | To pay homage to the work of Mahatma Gandhi.                                                                                                                                                                                                                                                                                                                                                                                                |
| Brief Description            | On the occasion of Mahatma Gandhi jayanti, at 9 a.m. in the morning, the NSS team cleaned the College Premises. after the wreath-laying at the statue of mahatma Gandhi at gujari chawk and College.  In this program, the famous Lawyer Shree Ravindra Darekar was felicitated with the Manav Seva Award. Also, the retired employees, teachers and Ph.D degree holders from different faculties were also felicitated by the dignitaries. |
| Outcome of activity          | The thoughts and deeds of Father of Nation Mahatma<br>Gandhi were highlighted. Gratitude was expressed for his<br>deeds.                                                                                                                                                                                                                                                                                                                    |

# महात्मा गांधी केवल व्यक्ति नहीं एक सोच : एड् दरेकर

संवाददाता आरमोरी (गड़चिरोली).

सत्य, अहिंसा और शांति के मार्ग पर चलने वाले म.गांधी पूरे समाज के लिए एक प्रेरणा है। महात्मा गांधी केवल व्यक्ति नहीं एक सोच है। ऐसा प्रतिपादन महाराष्ट्र प्रदेश कांग्रेस सरचिटणीस एड.रवींद्र दरेकर ने किया।

महात्मा गांधी महाविद्यालय व स्व.न.पं. वाणिज्य महाविद्यालय आरमोरी में राष्ट्रपिता महात्मा गांधी और पूर्व प्रधानमंत्री लाल बहादुर शास्त्री की जयंती उनकी प्रतिमा को पुष्पहार अर्पित कर मनाई गई। वे इस समय मार्गदर्शक के रूप में बोल रहे थे। कार्यक्रम की अध्यक्षता मनोहरभाई शिक्षण प्रसारक मंडल के सचिव मनोज वनमाली ने की। प्रमुख अतिथि के रूप में प्राचार्य डा.नामदेव कोकोडे,उपाध्यक्ष नुरअल्ली पंजवानी, दिकप बेहरे, दीपक वनमाली, मयुर वनमाली, निशांत वनमाली, प्राचार्य डा.लालसिंह खालसा, प्राचार्य साईनाथ अद्दलवार, प्रकाश पंधरे, नितीन कासार, शशिकांत गेडाम उपस्थित थे। इस समय एड.रवींद्र