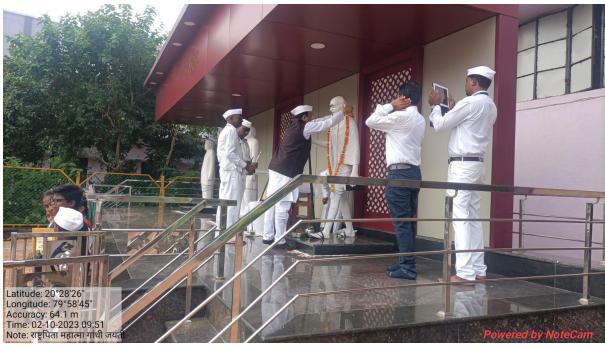

### Birth Anniversary of Mahatma Gandhi

### MAHATMA GANDHI JAYANTI

2<sup>nd</sup> Oct. 2023

| Name of Activity             | Mahatma Gandhi Jayanti & Lalbahaddur Shastri Jayanti                                                                                                                                                                                                                                                                                                                                                                                        |
|------------------------------|---------------------------------------------------------------------------------------------------------------------------------------------------------------------------------------------------------------------------------------------------------------------------------------------------------------------------------------------------------------------------------------------------------------------------------------------|
| Date of Activity             | 2 <sup>nd</sup> Oct. 2023                                                                                                                                                                                                                                                                                                                                                                                                                   |
| Name of coordinator          | Prof. S. B. Gedam, Dr. Vijay Raivatkar, Dr. G.M.<br>Kadhav                                                                                                                                                                                                                                                                                                                                                                                  |
| No. of students participated | 58                                                                                                                                                                                                                                                                                                                                                                                                                                          |
| No. Faculty participated     | All Faculties                                                                                                                                                                                                                                                                                                                                                                                                                               |
| Objective of activity        | To pay homage to the work of Mahatma Gandhi.                                                                                                                                                                                                                                                                                                                                                                                                |
| Brief Description            | On the occasion of Mahatma Gandhi jayanti, at 9 a.m. in the morning, the NSS team cleaned the College Premises. after the wreath-laying at the statue of mahatma Gandhi at gujari chawk and College.  In this program, the famous Lawyer Shree Ravindra Darekar was felicitated with the Manav Seva Award. Also, the retired employees, teachers and Ph.D degree holders from different faculties were also felicitated by the dignitaries. |
| Outcome of activity          | The thoughts and deeds of Father of Nation Mahatma<br>Gandhi were highlighted. Gratitude was expressed for his<br>deeds.                                                                                                                                                                                                                                                                                                                    |