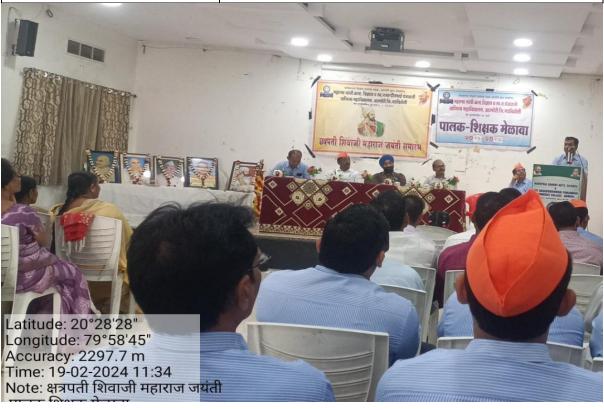

### Birth Anniversary of Mahatma Gandhi

### MAHATMA GANDHI JAYANTI

2<sup>nd</sup> Oct. 2023

| Name of Activity             | Mahatma Gandhi Jayanti & Lalbahaddur Shastri Jayanti                                                                                                                                                                                                                                                                                                                                                                                        |
|------------------------------|---------------------------------------------------------------------------------------------------------------------------------------------------------------------------------------------------------------------------------------------------------------------------------------------------------------------------------------------------------------------------------------------------------------------------------------------|
| Date of Activity             | 2 <sup>nd</sup> Oct. 2023                                                                                                                                                                                                                                                                                                                                                                                                                   |
| Name of coordinator          | Prof. S. B. Gedam, Dr. Vijay Raivatkar, Dr. G.M.<br>Kadhav                                                                                                                                                                                                                                                                                                                                                                                  |
| No. of students participated | 58                                                                                                                                                                                                                                                                                                                                                                                                                                          |
| No. Faculty participated     | All Faculties                                                                                                                                                                                                                                                                                                                                                                                                                               |
| Objective of activity        | To pay homage to the work of Mahatma Gandhi.                                                                                                                                                                                                                                                                                                                                                                                                |
| Brief Description            | On the occasion of Mahatma Gandhi jayanti, at 9 a.m. in the morning, the NSS team cleaned the College Premises. after the wreath-laying at the statue of mahatma Gandhi at gujari chawk and College.  In this program, the famous Lawyer Shree Ravindra Darekar was felicitated with the Manav Seva Award. Also, the retired employees, teachers and Ph.D degree holders from different faculties were also felicitated by the dignitaries. |
| Outcome of activity          | The thoughts and deeds of Father of Nation Mahatma<br>Gandhi were highlighted. Gratitude was expressed for his<br>deeds.                                                                                                                                                                                                                                                                                                                    |