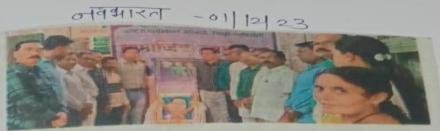

# महात्मा गांधी केवल व्यक्ति नहीं एक सोच : एड् दरेकर

संवाददाता आरमोरी (गड़चिरोली).

सत्य, अहिंसा और शांति के मार्ग पर चलने वाले म.गांधी पूरे समाज के लिए एक प्रेरणा है। महात्मा गांधी केवल व्यक्ति नहीं एक सोच है। ऐसा प्रतिपादन महाराष्ट्र प्रदेश कांग्रेस सरचिटणीस एड.रवींद्र दरेकर ने किया।

महात्मा गांधी महाविद्यालय व स्व.न.पं. वाणिज्य महाविद्यालय आरमोरी में राष्ट्रपिता महात्मा गांधी और पूर्व प्रधानमंत्री लाल बहादुर शास्त्री की जयंती उनकी प्रतिमा को पुष्पहार अर्पित कर मनाई गई। वे इस समय मार्गदर्शक के रूप में बोल रहे थे। कार्यक्रम की अध्यक्षता मनोहरभाई शिक्षण प्रसारक मंडल के सचिव मनोज वनमाली ने की। प्रमुख अतिथि के रूप में प्राचार्य डा.नामदेव कोकोडे,उपाध्यक्ष नुरअल्ली पंजवानी, दिकप बेहरे, दीपक वनमाली, मयुर वनमाली, निशांत वनमाली, प्राचार्य डा.लालसिंह खालसा, प्राचार्य साईनाथ अद्दलवार, प्रकाश पंधरे, नितीन कासार, शशिकांत गेडाम उपस्थित थे। इस समय एड.रवींद्र

दरेकरं को महात्मा गांधी मानव सेवा पुरस्कार से कार्यक्रम की प्रस्तावना प्राचार्य डा.लालसिंह पुरस्कृत किया गया। गोंडवाना विश्वविद्यालय की परीक्षा में प्रथम आनेवाली गायत्री चौके, शुभांगी निमजे व हिमान्द्री गाईन को पुरस्कृत किया गया। साईनाटा अद्दलवार ने माना।