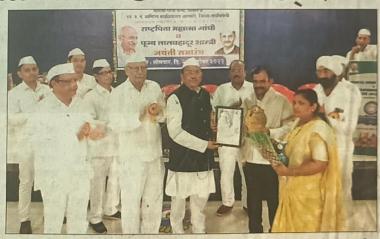

# Gandhi's principles time-tested, will always be respected, says Darekar

■ District Correspondent GADCHIROLI, Oct 11

VALUES of truth, non-violence and love preached by Mahatma Gandhi can never die. Gandhi is not just a person but a thought. While some elements and groups are working roundthe-clock to malign his good work and are spewing poison, the relevance of Gandhi's principles are time-tested and hence will always be respected," asserted Adv Ravindra Darekar, General Secretary of Maharashtra Pradesh Congress, the other day.

The prestigious Mahatma Gandhi Manav Sewa Award of the year 2023 sponsored by Manoharbhai Shikshan Prasarak Mandal (MSPM) Armori was presented to Adv Ravindra Darekar recently in a programme organised at Mahatma Gandhi College,

Manoj Vanmali, Secretary of MSPM, presided over the function whileformer Principal Dr Namdev Kokode. Vice President Nurallibhai Panjwani, Deepak Behre, Deepak Vanmali, Mayur Vanmali, Nishant Vanmali, Principal Dr Lal Singh Khalsa, Junior College Principal Sainath Addalwar, Prakash Pandhare, Nitin Kasar, were prominently present.

Replying to his felicitation, Adv Darekar expressed his gratitude to MSPM. This educational institution is inculcating moral values among students

Adv Ravindra Darekar being felicitated.

and society, he stated.