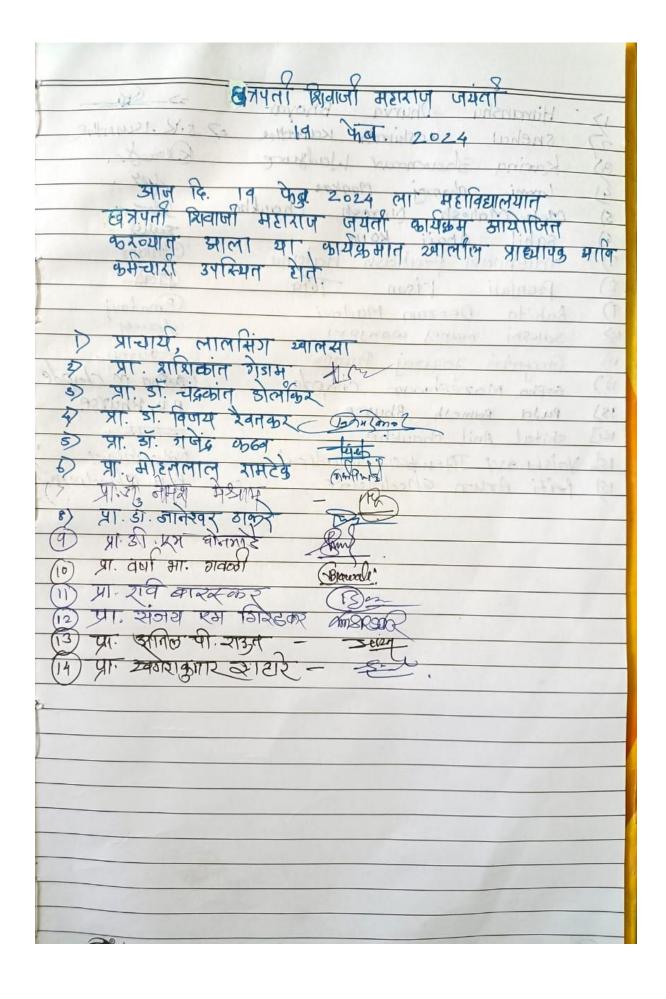

### Birth Anniversary of Mahatma Gandhi

### MAHATMA GANDHI JAYANTI

2<sup>nd</sup> Oct. 2023

| Name of Activity             | Mahatma Gandhi Jayanti & Lalbahaddur Shastri Jayanti                                                                                                                                                                                                                                                                                                                                                                                        |
|------------------------------|---------------------------------------------------------------------------------------------------------------------------------------------------------------------------------------------------------------------------------------------------------------------------------------------------------------------------------------------------------------------------------------------------------------------------------------------|
| Date of Activity             | 2 <sup>nd</sup> Oct. 2023                                                                                                                                                                                                                                                                                                                                                                                                                   |
| Name of coordinator          | Prof. S. B. Gedam, Dr. Vijay Raivatkar, Dr. G.M.<br>Kadhav                                                                                                                                                                                                                                                                                                                                                                                  |
| No. of students participated | 58                                                                                                                                                                                                                                                                                                                                                                                                                                          |
| No. Faculty participated     | All Faculties                                                                                                                                                                                                                                                                                                                                                                                                                               |
| Objective of activity        | To pay homage to the work of Mahatma Gandhi.                                                                                                                                                                                                                                                                                                                                                                                                |
| Brief Description            | On the occasion of Mahatma Gandhi jayanti, at 9 a.m. in the morning, the NSS team cleaned the College Premises. after the wreath-laying at the statue of mahatma Gandhi at gujari chawk and College.  In this program, the famous Lawyer Shree Ravindra Darekar was felicitated with the Manav Seva Award. Also, the retired employees, teachers and Ph.D degree holders from different faculties were also felicitated by the dignitaries. |
| Outcome of activity          | The thoughts and deeds of Father of Nation Mahatma<br>Gandhi were highlighted. Gratitude was expressed for his<br>deeds.                                                                                                                                                                                                                                                                                                                    |