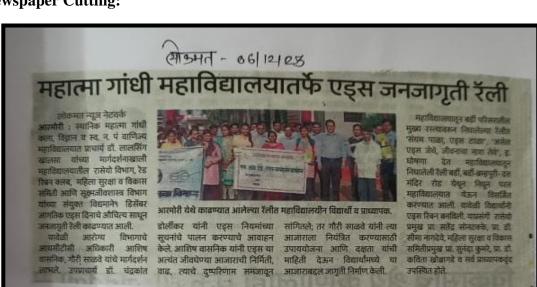

# महात्मा गांधी केवल व्यक्ति नहीं एक सोच : एड् दरेकर

संवाददाता आरमोरी (गड़चिरोली).

सत्य, अहिंसा और शांति के मार्ग पर चलने वाले म.गांधी पूरे समाज के लिए एक प्रेरणा है। महात्मा गांधी केवल व्यक्ति नहीं एक सोच है। ऐसा प्रतिपादन महाराष्ट्र प्रदेश कांग्रेस सरचिटणीस एड.रवींद्र दरेकर ने किया।

महात्मा गांधी महाविद्यालय व स्व.न.पं. वाणिज्य महाविद्यालय आरमोरी में राष्ट्रपिता महात्मा गांधी और पूर्व प्रधानमंत्री लाल बहादुर शास्त्री की जयंती उनकी प्रतिमा को पुष्पहार अर्पित कर मनाई गई। वे इस समय मार्गदर्शक के रूप में बोल रहे थे। कार्यक्रम की अध्यक्षता मनोहरभाई शिक्षण प्रसारक मंडल के सचिव मनोज वनमाली ने की। प्रमुख अतिथि के रूप में प्राचार्य डा.नामदेव कोकोडे,उपाध्यक्ष नुरअल्ली पंजवानी, दिकप बेहरे, दीपक वनमाली, मयुर वनमाली, निशांत वनमाली, प्राचार्य डा.लालसिंह खालसा, प्राचार्य साईनाथ अद्दलवार, प्रकाश पंधरे, नितीन कासार, शशिकांत गेडाम उपस्थित थे। इस समय एड.रवींद्र

दरेकरं को महात्मा गांधी मानव सेवा पुरस्कार से कार्यक्रम की प्रस्तावना प्राचार्य डा.लालसिंह पुरस्कृत किया गया। गोंडवाना विश्वविद्यालय की परीक्षा में प्रथम आनेवाली गायत्री चौके, शुभांगी निमजे व हिमान्द्री गाईन को पुरस्कृत किया गया। साईनाटा अद्दलवार ने माना।

खालसा ने रखी। कार्यक्रम का संचालन प्रा. डा.विजय रैवतकर ने किया। आभार प्राचार्य